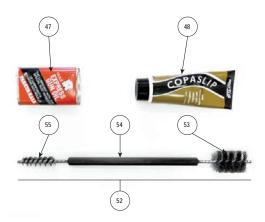

#### SPARES FOR TOOL MAINTENANCE AND CLEANING

THESE SPARES ARE AVAILABLE FROM ACCLES & SHELVOKE USING THE CODE LISTED IN THE TABLE BELOW

60 59 61

| Part no. | Description                             | Qty<br>per set | Item no.* |
|----------|-----------------------------------------|----------------|-----------|
| 4107     | Breech cleaner                          | 1              | 43        |
| 4191     | Undercut cleaner                        | 1              | 44        |
| 4119     | Push rod                                | 1              | 45        |
| 4136     | Spanner (for handle and barrel nuts)    | 1              | 46        |
| 4187     | Pistol oil*                             | 1              | 47        |
| 4192     | Copaslip thread grease*                 | 1              | 48        |
| 4306     | 14 mm cone spanner                      | 1              | 49        |
| 4307     | 16 mm cone spanner                      | 1              | 50        |
| 4173     | Hex wrench (for extractor spring screw) | 1              | 51        |
| 4121 K7  | Barrel/muzzle brush consists of         | 1              | 52        |
| 5645     | Barrel brush head                       | 1              | 53        |
| 5647     | Handle for brush                        | 1              | 54        |
| 5662     | Muzzle brush head                       | 1              | 55        |
| 4121 K8  | Pick                                    | 1              | 56        |
| 4121 K9  | Manual extractor                        | 1              | 57        |
| 4121 K10 | Hand brush                              | 1              | 58        |
| 5900     | Brush and mop handle                    | 1              | 59        |
| 5901     | .22" chamber brush22" calibre only      | 1              | 60        |
| 5902     | .25" chamber brush25" calibre only      | 1              | 60        |
| 5903     | .22" chamber mop22" calibre only        | 1              | 61        |
| 5904     | .25" chamber mop25" calibre only        | 1              | 61        |
| 6076     | Young's 303 fluid*                      | 1              | not shown |