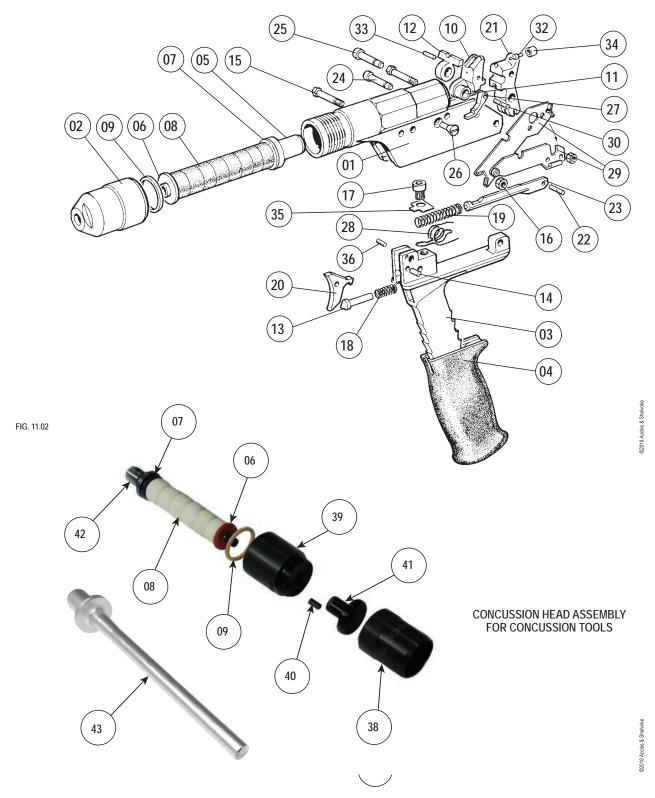

FIG. 11.01

| ITEM NO. | PART DESCRIPTION             | QTY          | SPARE PART BY PRODUCT CODE |                           |                         |                            |                             |                             |                                       |                                       |                                | IF ORDERING AN                                           |
|----------|------------------------------|--------------|----------------------------|---------------------------|-------------------------|----------------------------|-----------------------------|-----------------------------|---------------------------------------|---------------------------------------|--------------------------------|----------------------------------------------------------|
|          |                              | PER<br>SET   | CASH*<br>Special<br>.22R   | CASH*<br>Special<br>.22HD | CASH®<br>Special<br>.25 | CASH®<br>Special<br>.25R R | CASH®<br>Special<br>.25R HD | CASH*<br>Special<br>.25R HL | CASH*<br>Special<br>Concussion<br>.22 | CASH®<br>Special<br>Concussion<br>.25 | CASH®<br>Special<br>XL<br>.25R | ASEEMBLY FOR<br>SPARES INCLUDES<br>ITEMS LISTED<br>BELOW |
|          |                              |              | 4100R                      | 4000                      | 4121                    | 4121R                      | 4121HD                      | 4121HL                      | 4002                                  | 4122                                  | 4200                           | 1                                                        |
| 1        | Barrel assembly              | 1            | 4105R                      | 4030                      | 4123                    | 4123R                      | 4123R                       | 4123R                       | 4105R                                 | 4123R                                 | 4337                           | Includes 12, 26                                          |
| 2        | Muzzle                       | 1            | 4120                       | 4120                      | 4120                    | 4120                       | 4103M                       | 4103L                       | N/R                                   | N/R                                   | 4328                           |                                                          |
| 3        | Handle                       | 1            |                            |                           |                         |                            | 4116                        |                             |                                       |                                       |                                |                                                          |
| 4        | Handle grip                  | 1            |                            |                           |                         |                            | 4117                        |                             |                                       |                                       | 4325                           | Includes item 36                                         |
| 5        | Bolt                         | 1            | 4118                       | 4024                      | 4118                    | 4118                       | 4102MM                      | 4102L                       | N/R                                   | N/R                                   | 4329                           |                                                          |
| 6        | Stop washer                  | 1            | 5369                       | 5369                      | 5369                    | 5369                       | 4040                        | 4040                        | 5369                                  | 5369                                  | 4040                           |                                                          |
| 7        | Flange washer - blue         | 1            |                            |                           |                         |                            | 5403                        |                             |                                       |                                       |                                |                                                          |
| 8        | Recuperator sleeve           | As<br>stated | 5376x8                     | 5376x8                    | 5376x8                  | 5376x8                     | 5376x8                      | 5376x9                      | 5376x8                                | 5376x8                                | 5376x9                         |                                                          |
| 9        | Barrel washer                | 1            |                            |                           |                         |                            | 4115                        |                             |                                       |                                       |                                |                                                          |
| 10       | Firing block assembly        | 1            |                            |                           |                         |                            | 4139                        |                             |                                       | ,                                     |                                | Includes item 32, 33, 34                                 |
| 11       | Firing block bush            | 1            |                            |                           |                         |                            | 4140                        |                             |                                       |                                       |                                |                                                          |
| 12       | Extractor                    | 1            | 4141                       | 4141                      | 4143                    | 4143                       | 4143                        | 4143                        | 4143                                  | 4143                                  | 4143                           |                                                          |
| 13       | Trigger plunger              | 1            |                            |                           |                         |                            | 4145                        |                             |                                       |                                       |                                |                                                          |
| 14       | Trigger axis pin             | 1            |                            |                           |                         |                            | 4146                        |                             |                                       |                                       |                                |                                                          |
| 15       | Handle barrel bolt           | 2            |                            |                           |                         |                            | 4147                        |                             |                                       |                                       |                                |                                                          |
| 16       | Nut                          | 2            |                            |                           |                         |                            | 4159                        |                             |                                       |                                       |                                |                                                          |
| 17       | Spring screw                 | 1            |                            |                           |                         |                            | 4148                        |                             |                                       |                                       |                                |                                                          |
| 18       | Trigger spring               | 1            |                            |                           |                         |                            | 4149                        |                             |                                       |                                       |                                |                                                          |
| 19       | Sear rod spring              | 1            | 4150                       | 4012                      | 4150                    | 4012                       | 4012                        | 4012                        | 4150                                  | 4012                                  | 4012                           |                                                          |
| 20       | Trigger                      | 1            |                            |                           |                         |                            | 4151                        |                             |                                       |                                       |                                |                                                          |
| 21       | Hammer                       | 1            | 4152                       | 4010                      | 4152                    | 4010                       | 4010                        | 4010                        | 4010                                  | 4010                                  | 4010                           |                                                          |
| 22       | Sear rod end pin             | 1            | 4153                       | 4016                      | 4153                    | 4016                       | 4016                        | 4016                        | 4153                                  | 4016                                  | 4016                           |                                                          |
| 23       | Sear rod assembly            | 1            | 4154                       | 4018                      | 4154                    | 4018                       | 4018                        | 4018                        | 4154                                  | 4018                                  | 4018                           | Includes item 22                                         |
| 24       | Firing block pivot           | 1            |                            |                           |                         |                            | 4156                        |                             |                                       |                                       |                                |                                                          |
| 25       | Hammer pivot                 | 1            |                            |                           |                         |                            | 4157                        |                             |                                       |                                       |                                |                                                          |
| 26       | Extractor stop screw         | 1            |                            |                           |                         |                            | 4158                        |                             |                                       |                                       |                                |                                                          |
| 27       | Pawl                         | 1            |                            |                           |                         |                            | 4160                        |                             |                                       |                                       |                                |                                                          |
| 28       | Extractor spring             | 1            |                            |                           |                         |                            | 4161                        |                             |                                       |                                       |                                |                                                          |
|          | , v                          |              |                            |                           |                         |                            |                             |                             |                                       |                                       |                                |                                                          |
| 29       | Locking plate assembly       | 1            |                            |                           |                         |                            | 4164                        |                             |                                       |                                       |                                |                                                          |
| 30       | Pawl pivot                   | 1            |                            |                           |                         |                            | 4165                        |                             |                                       | ·                                     |                                |                                                          |
| 31       | Firing pin assembly*         | 1            |                            |                           |                         |                            | 4166*                       |                             |                                       |                                       |                                |                                                          |
| 32       | Firing pin                   | 1            |                            |                           |                         |                            | 4167                        |                             |                                       |                                       |                                |                                                          |
| 33       | Firing pin pivot             | 1            |                            |                           |                         |                            | 4168                        |                             |                                       |                                       |                                | <del> </del>                                             |
| 34       | Back bush                    | 1            |                            |                           |                         |                            | 4170                        |                             |                                       |                                       |                                |                                                          |
| 35       | Lock washer                  | 1            |                            |                           |                         |                            | 4171                        |                             |                                       |                                       |                                |                                                          |
| 36       | Trigger stop                 | 1            |                            |                           |                         |                            | 4179                        |                             |                                       |                                       |                                |                                                          |
| 37       | Concussion head<br>assembly* | 1            | N/R                        | N/R                       | N/R                     | N/R                        | N/R                         | N/R                         | 4315                                  | 4310                                  | N/R                            | Includes item 6, 7, 8, 9, 38, 39, 40. 41, 42             |
| 38       | Muzzle extension             | 1            | N/R                        | N/R                       | N/R                     | N/R                        | N/R                         | N/R                         | 4312                                  | 4300                                  | N/R                            |                                                          |
| 39       | Muzzle                       | 1            | N/R                        | N/R                       | N/R                     | N/R                        | N/R                         | N/R                         | 4301                                  | 4301                                  | N/R                            |                                                          |
| 40       | Collar spring                | 1            | N/R                        | N/R                       | N/R                     | N/R                        | N/R                         | N/R                         | 5631                                  | 5631                                  | N/R                            |                                                          |
| 41       | Concussion head              | 1            | N/R                        | N/R                       | N/R                     | N/R                        | N/R                         | N/R                         | 4304                                  | 4304                                  | N/R                            |                                                          |
| 42       | Bolt                         | 1            | N/R                        | N/R                       | N/R                     | N/R                        | N/R                         | N/R                         | 4305                                  | 4305                                  | N/R                            |                                                          |
| 43       | Bolt render                  | 1            | N/R                        | N/R                       | N/R                     | N/R                        | 4121MH                      | N/R                         | N/R                                   | N/R                                   | 4329                           |                                                          |
|          |                              |              |                            |                           |                         |                            |                             |                             |                                       |                                       |                                |                                                          |