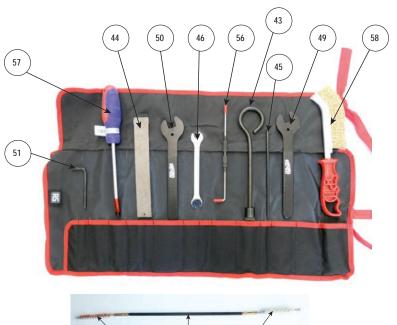

#### SPARES FOR TOOL MAINTENANCE AND CLEANING

THESE SPARES ARE AVAILABLE FROM ACCLES & SHELVOKE USING THE CODE LISTED IN THE TABLE BELOW

60 59 61

| Part no. | Description                             | Qty<br>per set | Item no.* |
|----------|-----------------------------------------|----------------|-----------|
| 4107     | Breech cleaner                          | 1              | 43        |
| 4191     | Undercut cleaner                        | 1              | 44        |
| 4119     | Push rod                                | 1              | 45        |
| 4136     | Spanner (for handle and barrel nuts)    | 1              | 46        |
| 4187     | Pistol oil*                             | 1              | 47        |
| 4192     | Copaslip thread grease*                 | 1              | 48        |
| 4306     | 14 mm cone spanner                      | 1              | 49        |
| 4307     | 16 mm cone spanner                      | 1              | 50        |
| 4173     | Hex wrench (for extractor spring screw) | 1              | 51        |
| 4121 K7  | Barrel/muzzle brush consists of         | 1              | 52        |
| 5645     | Barrel brush head                       | 1              | 53        |
| 5647     | Handle for brush                        | 1              | 54        |
| 5662     | Muzzle brush head                       | 1              | 55        |
| 4121 K8  | Pick                                    | 1              | 56        |
| 4121 K9  | Manual extractor                        | 1              | 57        |
| 4121 K10 | Hand brush                              | 1              | 58        |
| 5900     | Brush and mop handle                    | 1              | 59        |
| 5901     | .22" chamber brush22" calibre only      | 1              | 60        |
| 5902     | .25" chamber brush25" calibre only      | 1              | 60        |
| 5903     | .22" chamber mop22" calibre only        | 1              | 61        |
| 5904     | .25" chamber mop25" calibre only        | 1              | 61        |
| 6076     | Young's 303 fluid*                      | 1              | not shown |