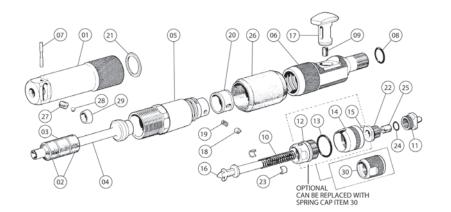

FIG. 11.01

| Item no. | Part description              | Oty<br>per set | SPARE PART BY PRODUCT CODE |       |         |
|----------|-------------------------------|----------------|----------------------------|-------|---------|
|          |                               | per ser        | 5648                       | 5648R | 5648RNS |
| 1        | Barrel                        | 1              | 5708                       |       |         |
| 2        | Buffer hard black             | 2              | 5621                       |       |         |
| 3        | Buffer soft red               | 1              | 5632                       |       |         |
| 4        | Bolt                          | 1              | 5623                       |       |         |
| 5        | Breech                        | 1              | 5624HD 5624R               |       |         |
| 6        | Breech cap                    | 1              | 5707                       |       |         |
| 7        | Collar retaining pin          | 1              | 5726                       |       |         |
| 8        | Small O-ring                  | 1              | 5627                       |       |         |
| 9        | Trigger spring                | 1              | 5628                       |       |         |
| 10       | Firing pin spring             | 1              | 5755                       |       |         |
| 11       | Pull                          | 1              | 5702                       |       |         |
| 12       | Cap inner                     | 1              | 5693 N/A                   |       | N/A     |
| 13       | O-ring                        | 1              | 5695 N/A                   |       |         |
| 14       | Stop fire cap                 | 1              | 5692 N/A                   |       | N/A     |
| 15       | Stop pin                      | 1              | 3036 N/A                   |       | N/A     |
| 16       | Stop fire assembly (complete) | 1              | 5691 N/A                   |       |         |
| 17       | Firing pin                    | 1              | 5690                       |       |         |
| 18       | Trigger                       | 1              | 5689                       |       |         |
| 18A      | Extractor plunger             | 1              | 5636                       |       |         |
| 19       | Lock washer                   | 1              | 5639                       |       |         |
| 20       | Pull bush                     | 1              | 5640                       |       |         |
| 21       | Pull split bush (pair)        | 1              | 5641                       |       |         |
| 22       | Pull lock O-ring              | 1              | 5642                       |       |         |
| 23       | Pull spring                   | 1              | 5710                       |       |         |
| 24       | Breech locking cover          | 1              | 5664                       |       |         |
| 25       | Collar spring                 | 1              | 5631                       |       |         |
| 26       | Ball                          | 1              | 3042                       |       |         |
| 27       | Collar                        | 1              | 5622                       |       |         |
| 28       | Spring cap                    | 1              |                            | N/A   | 5696    |