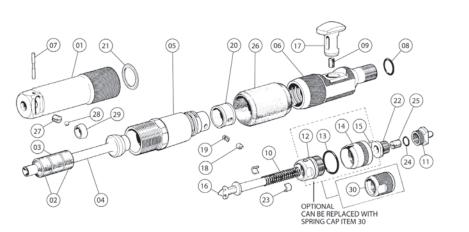

| Item no. | Part description              | Qty<br>per set | SPARE PART BY PRODUCT CODE |
|----------|-------------------------------|----------------|----------------------------|
|          |                               | per ser        | 5657                       |
| 1        | Barrel                        | 1              | 5741                       |
| 2        | Buffer hard black             | 2              | 5621                       |
| 3        | Buffer soft red               | 1              | 5632                       |
| 4        | Bolt                          | 1              | 5756-SM                    |
| 5        | Breech                        | 1              | 5629                       |
| 6        | Breech cap                    | 1              | 5737                       |
| 7        | Collar retaining pin          | 1              | 5726                       |
| 8        | Small O-ring                  | 1              | 5627                       |
| 9        | Trigger spring                | 1              | 5628                       |
| 10       | Firing pin spring             | 1              | 5755                       |
| 11       | Pull                          | 1              | 5702                       |
| 12       | Cap inner                     | 1              | 5693                       |
| 13       | O-ring                        | 1              | 5695                       |
| 14       | Stop fire cap                 | 1              | 5692                       |
| 15       | Stop pin                      | 1              | 3036                       |
| 15A      | Stop fire assembly (complete) | 1              | 5691                       |
| 16       | Firing pin                    | 1              | 5690                       |
| 17       | Trigger                       | 1              | 5689                       |
| 18       | Extractor plunger             | 1              | 5636                       |
| 19       | Plunger spring                | 1              | 5637                       |
| 20       | Extractor                     | 1              | 5638                       |
| 21       | Lock washer                   | 1              | 5639                       |
| 22       | Pull bush                     | 1              | 5640                       |
| 23       | Pull split bush (pair)        | 1              | 5641                       |
| 24       | Pull lock O-ring              | 1              | 5642                       |
| 25       | Pull spring                   | 1              | 5710                       |
| 26       | Breech locking cover          | 1              | 5664                       |
| 27       | Collar spring                 | 1              | 5631                       |
| 28       | Ball                          | 1              | 3042                       |
| 29       | Collar                        | 1              | 5622                       |
| 30       | Spring cap                    | 1              | 5696                       |