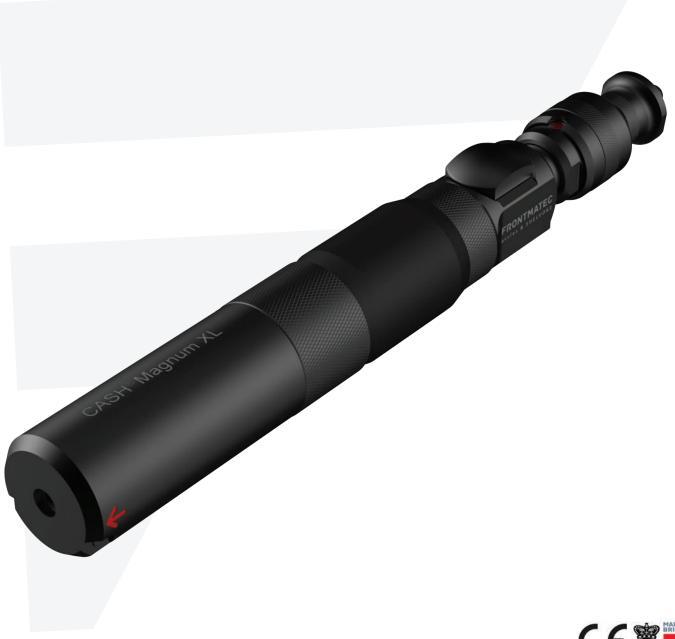

**CASH®** Magnum XL

## Spare parts list and diagram







DO NOT ATTEMPT TO USE THESE STUNNING TOOLS UNTIL YOU HAVE READ AND UNDERSTOOD THE USER MANUAL

## FRONTMATEC accles & SHELVOKE

ONLY EVER USE GENUINE ACCLES & SHELVOKE REPLACEMENT PARTS. NOT USING GENUINE PARTS MAY LEAD TO PREMATURE COMPONENT AND TOOL FAILURE, WHICH COULD ENDANGER THE OPERATOR AND THOSE IN THE IMMEDIATE VICINITY. IT WILL ALSO INVALIDATE OUR ORIGINAL EQUIPMENT WARRANTY.

ACCLES & SHELVOKE WILL ACCEPT NO LIABILITY IF ANY COMPONENTS OTHER THAN THOSE SUPPLIED BY ACCLES & SHELVOKE ARE USED WITH OUR ORIGINAL EQUIPMENT. THE RESULTANT LIABILITY WILL BE WITH THE END USER OR THE DISTRIBUTOR WHO SUPPLIED THE UNAPPROVED REPLACEMENT PARTS.





| Item no. | Part description              | Qty<br>per set | SPARE PART BY PRODUCT CODE |
|----------|-------------------------------|--